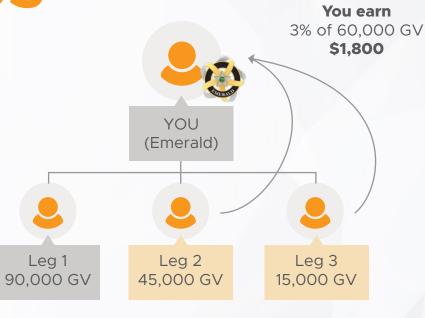

### **10. GLOBAL AMBASSADOR BONUS** PAID MONTHLY

Maintain qualifications for Emerald, Titanium, Diamond and Royal Diamond and earn a percentage of the GV outside the strong leg every month.

| Rank          | Personal<br>Volume | Generation<br>Volume | Payout<br>Percentage |
|---------------|--------------------|----------------------|----------------------|
| Emerald       | 300 CV             | 150,000 CV           | 3%                   |
| Titanium      | 300 CV             | 350,000 CV           | 3.5%                 |
| Diamond       | 300 CV             | 700,000 CV           | 4%                   |
| Royal Diamond | 300 CV             | 1,500,000 CV         | 5%                   |

Earn 3% of total GV outside the strong leg.

Must maintain requirements for each rank.