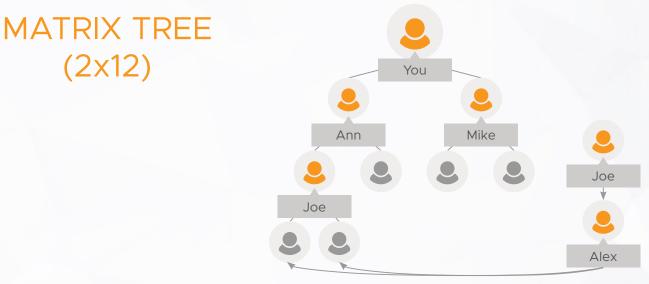

### 4. MATRIX BONUS (2x12) PAID WEEKLY

The Matrix Bonus uses the Matrix Tree to pay commissions down 12 levels of Associates and above. Enroll two IBOs or Preferred Customers and get paid down 5 levels. Reach Silver to get paid down all 12 levels.

#### • Matrix Tree

This tree includes all IBOs that are in your Unilevel Generation Tree and those who are recruited by your sponsor & uplines and their recruits. All IBOs are placed in the Matrix Tree in the order of sign ups. LifePharm has a 2x12 Matrix Tree, meaning that any IBO can only have 2 legs in his/her first level of the Matrix Tree, and any additional member will flow down to the next level.