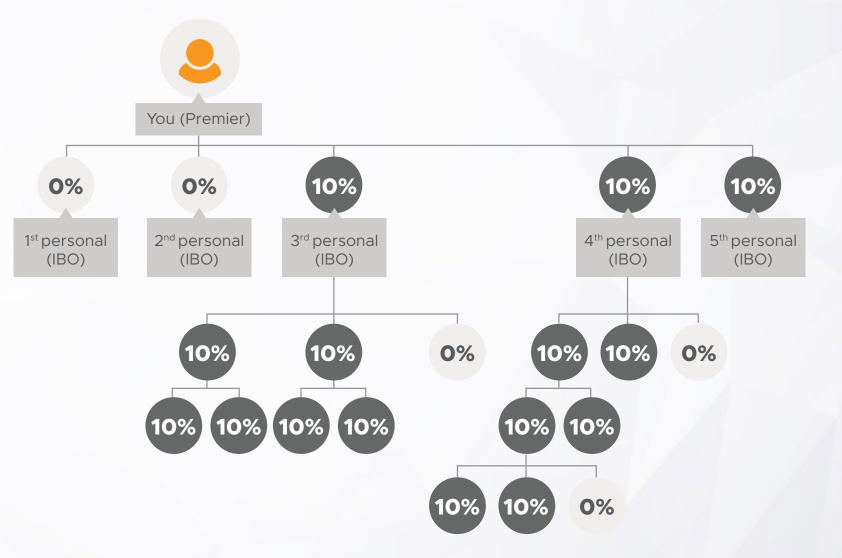

### 4. MATRIX BONUS (2x12) PAID WEEKLY

The Matrix Bonus uses the Matrix Tree to pay commissions down 12 levels of Associates and above. Enroll two IBOs or Preferred Customers and get paid down 5 levels. Reach Silver to get paid down all 12 levels.

| Derek            | Pay Level Percentage |       |       |       |       |       |       |       |       |        |        | Personal | Generation |           |
|------------------|----------------------|-------|-------|-------|-------|-------|-------|-------|-------|--------|--------|----------|------------|-----------|
| Rank             | Lvl.1                | Lvl.2 | Lvl.3 | Lvl.4 | LvI.5 | Lvl.6 | LvI.7 | Lvl.8 | LvI.9 | Lvl.10 | Lvl.11 | Lvl.12   | Volume     | Volume    |
| Associate        | 2%                   | 2%    | 3%    | 3%    | 4%    | 6     | 6     | 6     | 6     | 6      | 6      | Ô        | 25 CV      | 50 CV     |
| Builder          | 2%                   | 2%    | 3%    | 3%    | 4%    | 4%    | 4%    | 6     | 6     | 6      | 6      | ô        | 25 CV      | 100 CV    |
| Leader           | 2%                   | 2%    | 3%    | 3%    | 4%    | 4%    | 4%    | 3%    | 3%    | ô      | 6      | ô        | 25 CV      | 200 CV    |
| Premier          | 2%                   | 2%    | 3%    | 3%    | 4%    | 4%    | 4%    | 3%    | 3%    | 2%     | ô      | Ô        | 50 CV      | 300 CV    |
| Bronze           | 2%                   | 2%    | 3%    | 3%    | 4%    | 4%    | 4%    | 3%    | 3%    | 2%     | 2%     | Ô        | 100 CV     | 5,000 CV  |
| Silver and above | 2%                   | 2%    | 3%    | 3%    | 4%    | 4%    | 4%    | 3%    | 3%    | 2%     | 2%     | 1%       | 100 CV     | 10,000 CV |

Must maintain requirements for each rank and Group Volume criteria from the past 30 days to earn commission.