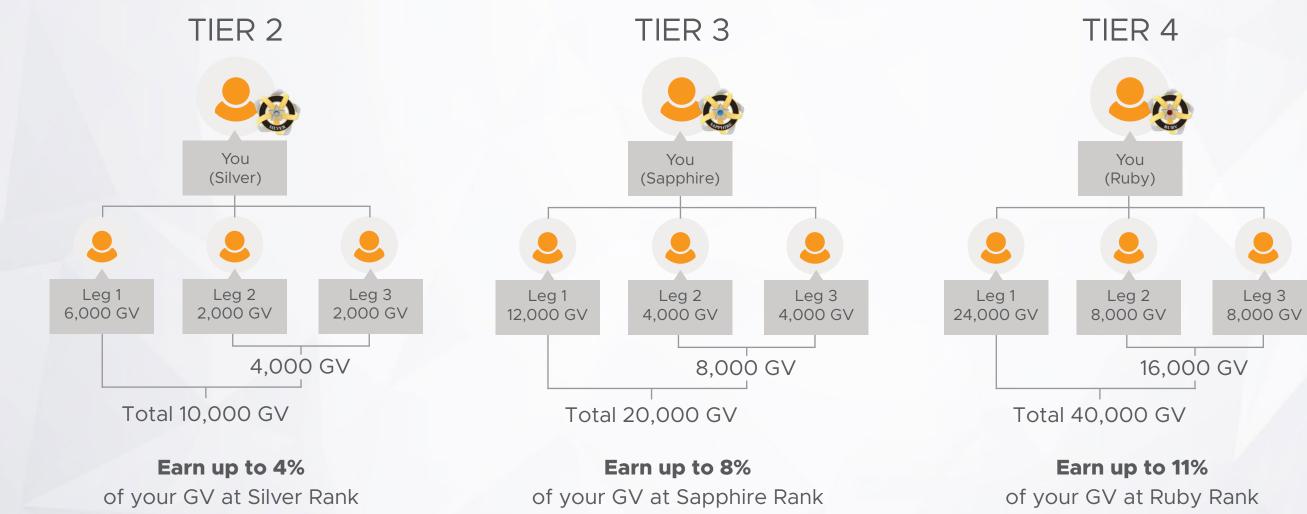

### 8. BUSINESS BUILDER BONUS PAID MONTHLY

Earn a percentage of your GV when your volume reaches 5,000 and you achieve Bronze rank. Earn up to 11% of your GV when you reach Ruby.

|        | Rank     | Total Generation<br>Volume | Personal<br>Volume | Total<br>Payout |
|--------|----------|----------------------------|--------------------|-----------------|
| Tier 1 | Bronze   | 5,000 GV                   | 100 CV             | 2%              |
| Tier 2 | Silver   | 10,000 GV                  | 100 CV             | Up to 4%        |
| Tier 3 | Sapphire | 20,000 GV                  | 100 CV             | Up to 8%        |
| Tier 4 | Ruby     | 40,000 GV                  | 200 CV             | Up to 11%       |

Must maintain requirements for each rank.