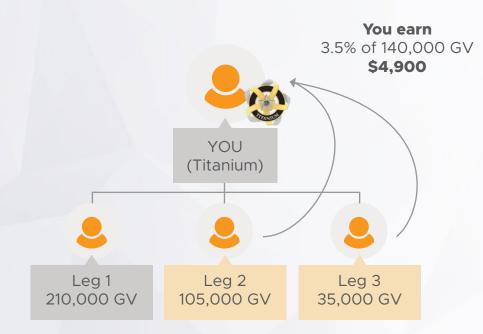

### **10. GLOBAL AMBASSADOR BONUS** PAID MONTHLY

Maintain qualifications for Emerald, Titanium, Diamond and Royal Diamond and earn a percentage of the GV outside the strong leg every month.

| Rank          | Personal<br>Volume | Generation<br>Volume | Payout<br>Percentage |
|---------------|--------------------|----------------------|----------------------|
| Emerald       | 300 CV             | 150,000 CV           | 3%                   |
| Titanium      | 300 CV             | 350,000 CV           | 3.5%                 |
| Diamond       | 300 CV             | 700,000 CV           | 4%                   |
| Royal Diamond | 300 CV             | 1,500,000 CV         | 5%                   |

Earn 3% of total GV outside the strong leg.

Must maintain requirements for each rank.