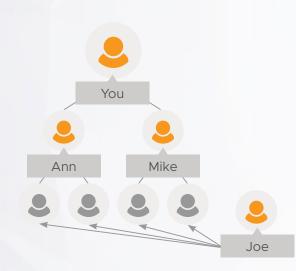

### **TREE STRUCTURE**

In the LifePharm Compensation Plan, you have the opportunity to earn bonuses from two trees: Matrix Tree and Generation Tree.

In the Matrix Tree, you have the choice of placing your new personally sponsored IBO, Joe into any of the four open spots on level two.

When Joe enrolls somebody new (let's say, Alex), he has the option of placing him in any of the open spots under him, as long there is someone located above that open spot in the matrix.

When Joe enrolls somebody new (Let's say, Alex), he is automatically placed below Joe. He is considered Joe's 1<sup>st</sup> Generation and your 2<sup>nd</sup> Generation.

automatically fall in your 1st Generation.