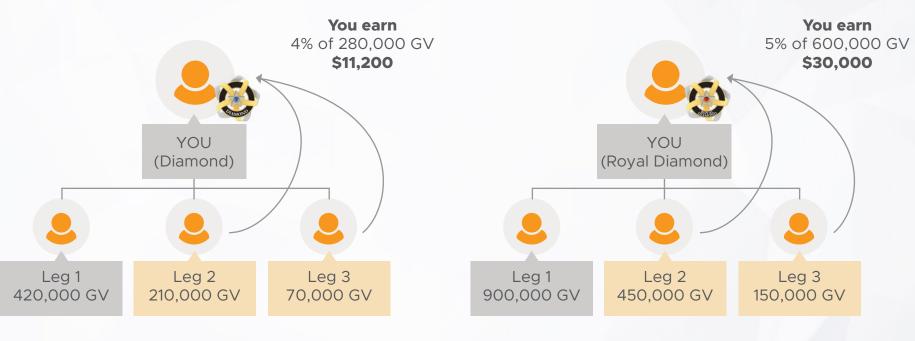

### **10. GLOBAL AMBASSADOR BONUS** PAID MONTHLY

Maintain qualifications for Emerald, Titanium, Diamond and Royal Diamond and earn a percentage of the GV outside the strong leg every month.

| Rank          | Personal<br>Volume | Generation<br>Volume | Payout<br>Percentage |
|---------------|--------------------|----------------------|----------------------|
| Emerald       | 300 CV             | 150,000 CV           | 3%                   |
| Titanium      | 300 CV             | 350,000 CV           | 3.5%                 |
| Diamond       | 300 CV             | 700,000 CV           | 4%                   |
| Royal Diamond | 300 CV             | 1,500,000 CV         | 5%                   |

### **10. GLOBAL AMBASSADOR BONUS** PAID MONTHLY

Earn 3.5% of total GV outside the strong leg.

Earn 4% of total GV outside the strong leg.

Must maintain requirements for each rank.

### Earn 5% of total GV outside the strong leg.