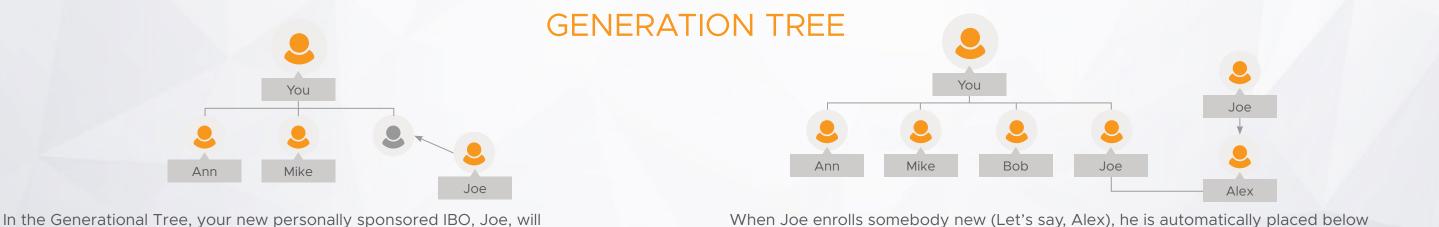

### **TREE STRUCTURE**

In the LifePharm Compensation Plan, you have the opportunity to earn bonuses from two trees: Matrix Tree and Generation Tree.

In the Matrix Tree, you have the choice of placing your new personally sponsored IBO, Joe into any of the four open spots on level two.

When Joe enrolls somebody new (let's say, Alex), he has the option of placing him in any of the open spots under him, as long there is someone located above that open spot in the matrix.

When Joe enrolls somebody new (Let's say, Alex), he is automatically placed below Joe. He is considered Joe's 1<sup>st</sup> Generation and your 2<sup>nd</sup> Generation.

automatically fall in your 1st Generation.