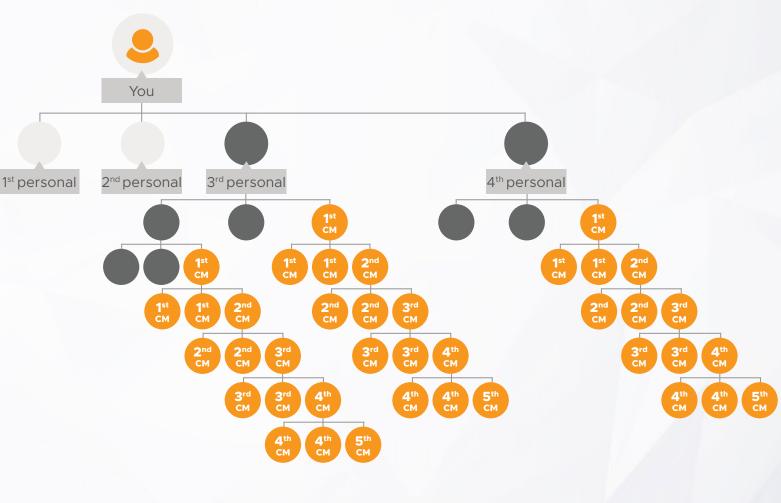

### 6. CODED BONUS PAID WEEKLY

The Coded Bonus uses the Generation Tree and pays Infinity Wide beginning from the **3<sup>rd</sup> IBO you personally enroll** and **each one you personally enroll thereafter**. Preferred Customers are always coded to enroller regardless of position in the Generation Tree.

The Coded Bonus percentage is based on your rank:

| Rank    | Payout<br>Percentage | Personal<br>Volume | Generation<br>Volume |
|---------|----------------------|--------------------|----------------------|
| Builder | 2%                   | 25 CV              | 100 CV               |
| Leader  | 6%                   | 25 CV              | 200 CV               |
| Premier | 10%                  | 50 CV              | 300 CV               |

The Coded Bonus also pays Infinity Deep beginning with your 3<sup>rd</sup> personally enrolled IBO, and their "first two" personally enrolled and their "first two" and their "first two" and so on Infinity Deep.

Must maintain requirements for each rank.