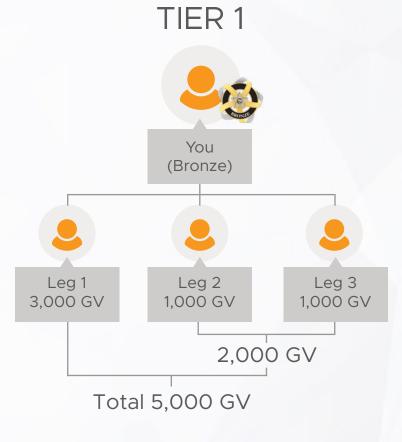

### 8. BUSINESS BUILDER BONUS PAID MONTHLY

Earn a percentage of your GV when your volume reaches 5,000 and you achieve Bronze rank. Earn up to 11% of your GV when you reach Ruby.

|        | Rank     | Total Generation<br>Volume | Personal<br>Volume | Total<br>Payout |
|--------|----------|----------------------------|--------------------|-----------------|
| Tier 1 | Bronze   | 5,000 GV                   | 100 CV             | 2%              |
| Tier 2 | Silver   | 10,000 GV                  | 100 CV             | Up to 4%        |
| Tier 3 | Sapphire | 20,000 GV                  | 100 CV             | Up to 8%        |
| Tier 4 | Ruby     | 40,000 GV                  | 200 CV             | Up to 11%       |

Must maintain requirements for each rank.