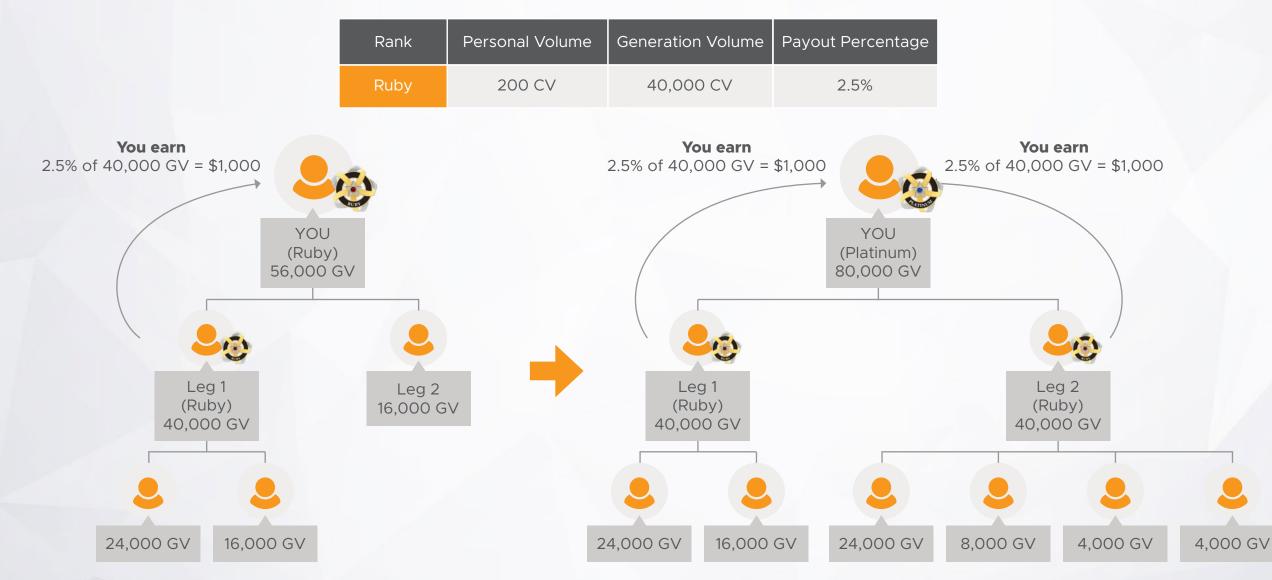

### **9. TEAM LEADER BONUS** PAID MONTHLY

When you reach Ruby and have another Ruby below you, you earn 2.5% of that Ruby's volume. Continue to earn 2.5% of the GV of one Ruby per leg's volume up through infinity.

Once a second Ruby appears in the same generational leg, you will still get paid the Team Leader Bonus on the difference between the first and second Ruby's GV on that leg. You must maintain requirements for Ruby or above rank.