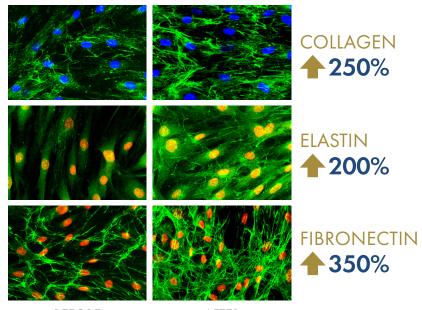

# A REVOLUTIONARY INGREDIENT

THE LIFEPHARM EGG EXTRACT

Nine-day old proprietary LifePharm Fertilized Avian Egg Extract

- A unique source of:
  - Fibroblast Growth Factor (FGF)
  - Lysyl Oxidase (LOX)

The Egg Extract boosts
the three fibers
crucial for keeping
skin firm, healthy and
youthful-looking.

University of Toronto Skin Culture Study Dr. A. Hinek, 2016

#### SCIENTIFICALLY PROVEN

**BEFORE** 

**AFTER** 

Photos of human skin cells seen at 200x magnification