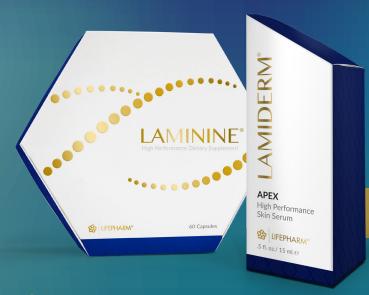

#### LAMININE

HIGH PERFORMANCE FOOD SUPPLEMENT

Empowered by almost 100 years of Fibroblast Growth Factor (FGF) research showing the stimulation of cell repair and recovery.

- Our unique **OPT9** formula with:
  - LifePharm Egg Extract, fish and plant protein
  - Vitamin C and Vitamin D3 for cellular support

# LAMIDERM APEX HIGH PERFORMANCE SKIN SERUM

- Provides the Lysyl Oxidase (LOX) enzyme to boost production of new skin cell fibers.
- Plus a super blend of Swiss alpine plants, fruit extracts and vitamins for:
  - Improved radiance
  - Nourished skin
  - Protection and repair