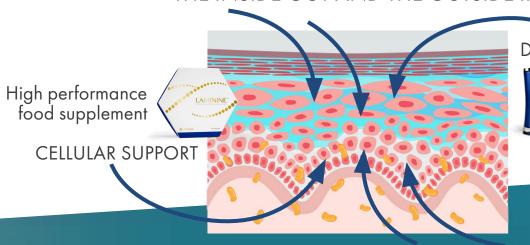

#### **DUAL DELIVERY SYSTEM**

STIMULATING SKIN CELL REGENERATION FROM THE INSIDE OUT AND THE OUTSIDE IN

**DEEP DELIVERY** 

High performance skin serum

#### LAMININE

HIGH PERFORMANCE FOOD SUPPLEMENT

Empowered by almost 100 years of Fibroblast Growth Factor (FGF) research showing the stimulation of cell repair and recovery.

- Our unique **OPT9** formula with:
  - LifePharm Egg Extract, fish and plant protein
  - Vitamin C and Vitamin D3 for cellular support