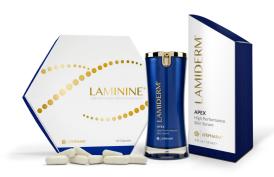

#### SKIN CELL REGENERATION SYSTEM £105 | 100 cv

- 30-day supply
- 60 Laminine capsules
- 1 Lamiderm Apex (15 ml) bottle