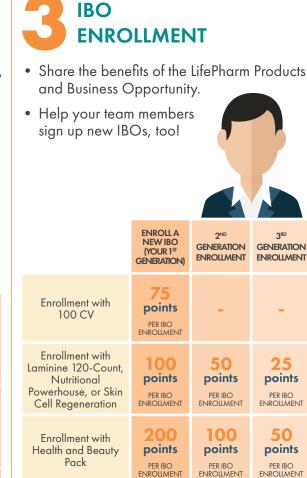

300

points

PER IBO ENROLLMENT

Enrollment with

300 CV or above

200

points

PER IBO

ENROLLMENT

150

points

PER IBO

ENROLLMENT

• Climb the success steps by working together. As you and your team advance rank levels, you all benefit!

\* IBO must be on Auto-Delivery for at least 100 CV to earn Travel Points every month.