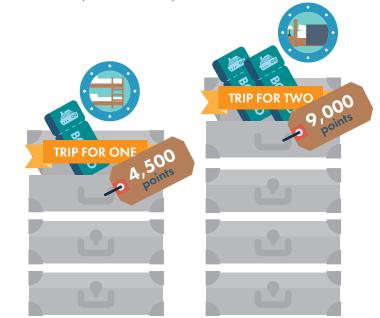

# SEE THE WORLD WITH LIFEPHARM

Collect & Earn TRAVEL FOR FREE BY EARNING POINTS GET €750 BY EARNING MORE POINTS

**CRUISE THE MEDITERRANEAN** Qualify for one ticket and a shared cabin. Qualify for two tickets and a private cabin, plus cash for travel.