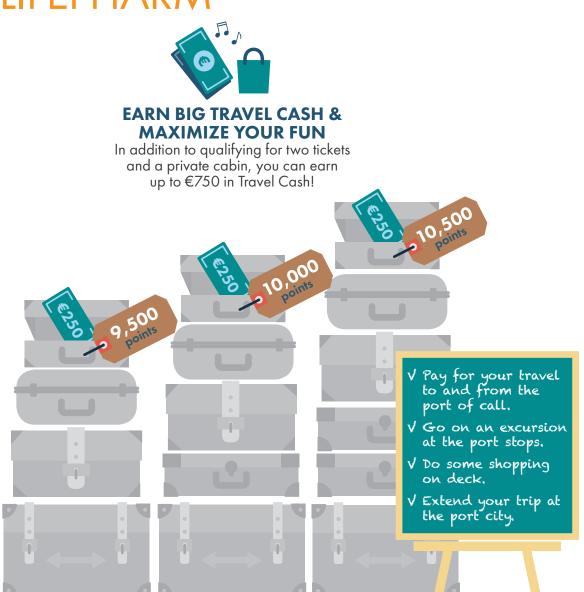

# SEE THE WORLD WITH LIFEPHARM

Collect & Earn TRAVEL FOR FREE BY EARNING POINTS GET €750 BY EARNING MORE POINTS

**CRUISE THE MEDITERRANEAN** Qualify for one ticket and a shared cabin. Qualify for two tickets and a private cabin, plus cash for travel.

### **EARNING POINTS IS EASY!** HERE'S ONE EXAMPLE OF HOW YOU CAN QUALIFY FOR THE CRUISE AND TRAVEL CASH

**HOW WILL YOU QUALIFY?** 