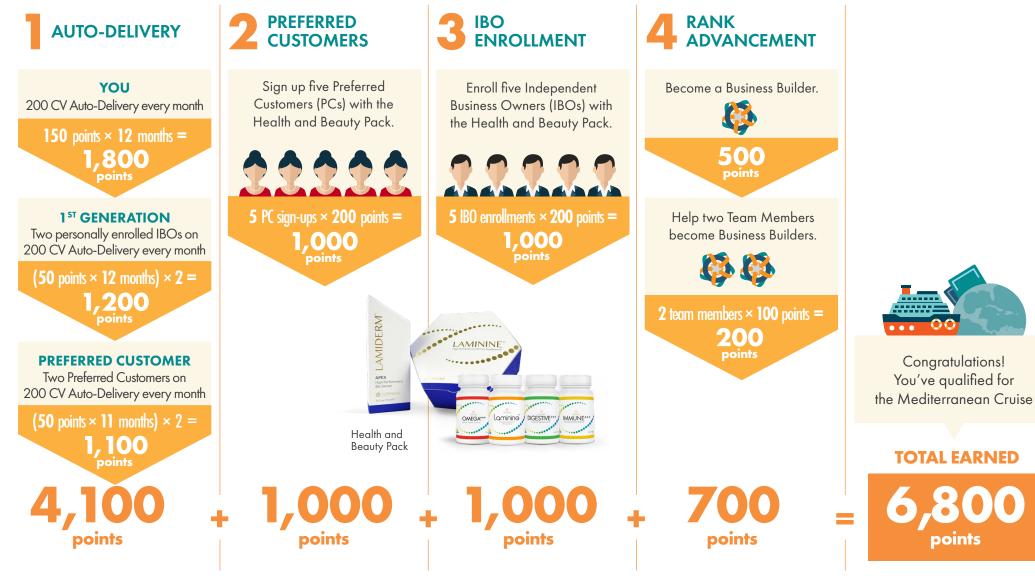

### **EARNING POINTS IS EASY!** HERE'S ONE EXAMPLE OF HOW YOU CAN QUALIFY FOR THE CRUISE AND TRAVEL CASH

**HOW WILL YOU QUALIFY?** 

# AUTO-DELIVERY

- Use the Laminine 120-count, Nutritional Powerhouse, Skin Cell Regeneration, or Health and Beauty Pack to easily earn points every month.
- Help your team members and IBOs do the same and earn more points!

#### **100 CV AUTO-DELIVERY**

| YOU           | 1 <sup>st</sup><br>GENERATION<br>IBO<br>DOWNLINE | PERSONALLY<br>ENROLLED<br>PREFERRED<br>CUSTOMER |
|---------------|--------------------------------------------------|-------------------------------------------------|
| 50            | 25                                               | 25                                              |
| points        | points                                           | points                                          |
| PER MONTHLY   | PER MONTHLY                                      | PER MONTHLY                                     |
| AUTO-DELIVERY | AUTO-DELIVERY                                    | AUTO-DELIVERY                                   |
| ORDER         | ORDER                                            | ORDER                                           |

#### **200 CV AUTO-DELIVERY**

| YOU           | 1 <sup>ST</sup><br>GENERATION<br>IBO<br>DOWNLINE | 2 <sup>ND</sup><br>GENERATION<br>IBO<br>DOWNLINE | PERSONALLY<br>ENROLLED<br>PREFERRED<br>CUSTOMER |
|---------------|--------------------------------------------------|--------------------------------------------------|-------------------------------------------------|
|               |                                                  |                                                  |                                                 |
| 150<br>points | 50<br>points                                     | 25<br>points                                     | 50<br>points                                    |

## PREFERRED CUSTOMERS

 Share the amazing Laminine, nutrition and skin care products with everyone you meet.

Sign up a Preferred

Customer on 300 CV or

above

300

points

PER SIGN UP

300

points

PER IBO ENROLLMENT

Enrollment with

300 CV or above

200

points

PER IBO

ENROLLMENT

150

points

PER IBO

ENROLLMENT

• Climb the success steps by working together. As you and your team advance rank levels, you all benefit!

\* IBO must be on Auto-Delivery for at least 100 CV to earn Travel Points every month.